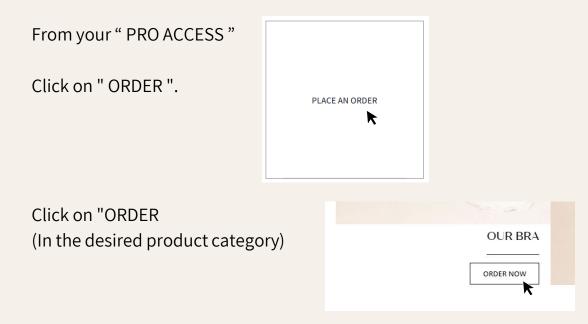

Click on "ADD TO CART"

4. Order our items

Click on the circle to select a size.

Enter the desired quantity in the box that appears below. Once you have set the desired quantities for each size. ORDER

Need help finding a size?