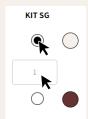

> By entering your billing and delivery address, you save time on future orders.

3. Order a fitting kit

Click on the circle to select a fitting kit Enter the desired quantity in the box that appears below.