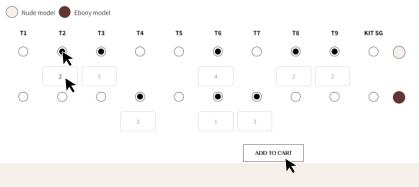

## Choose the style and enter the desired quantity

The bra exists in two colours nude and ebony. It comes with all its accessories: two pairs of straps, its pads and the transparent H.

Click on "ADD TO CART"