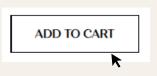

Click on "ADD TO CART"

4. Order our items

Click on the circle to select a size.

Enter the desired quantity in the box that appears below. Once you have set the desired quantities for each size. ORDER

Need help finding a size?

## Choose the style and enter the desired quantity

The bra exists in two colours nude and ebony. It comes with all its accessories: two pairs of straps, its pads and the transparent H.

Click on "ADD TO CART"