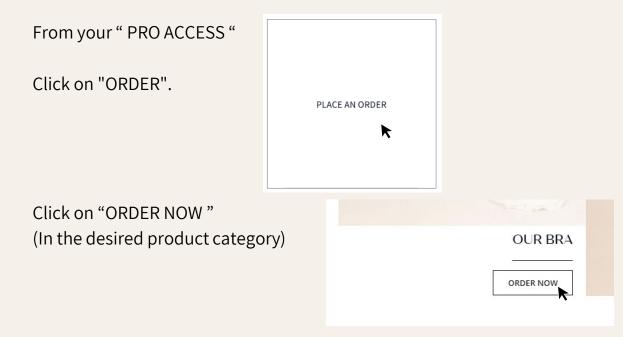

Click on "ADD TO CART"

4. Order our items

Click on the circle to select a size.

Enter the desired quantity in the box that appears below. Once you have set the desired quantities for each size. ORDER

Need help finding a size?